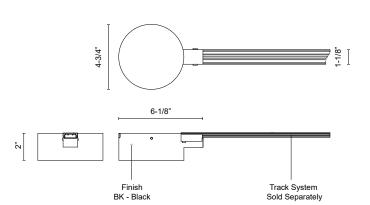

## **SPECIFICATION DETAILS**

| Fixture Dimensions | L6-1/8" x W4-3/4" x H2"                                                           |
|--------------------|-----------------------------------------------------------------------------------|
| Max Track Length   | 40m                                                                               |
| Wattage            | 60W                                                                               |
| Voltage            | 120-277V                                                                          |
| Dimming            | 100% - 10%, TRIAC or ELV Dimmer (Not Included) or 0-<br>10V Dimmer (Not Included) |
| Location           | Dry                                                                               |