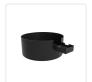

## **DESCRIPTION**

**PROJECT** 

The Power Box Driver Cover can be placed at the end of the Trilo track system. This canopy covers a standard junction box and will house the driver for your system.

TR989603-BK-UNV-010 Black